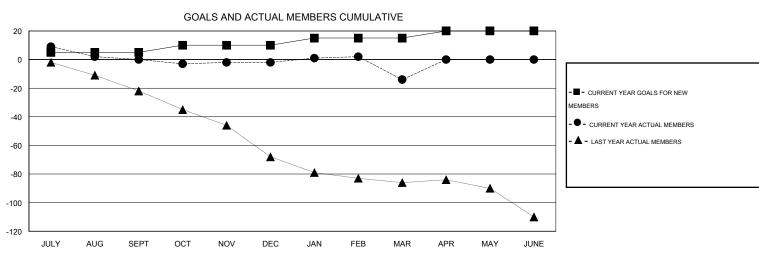

## GOALS AND ACTUAL NEW CLUBS CUMULATIVE

| DROPPED CLUBS: 0  DROPPED MEMBERS |                       | 49 CLUBS OF 72 ADDED 1 OR MORE NEW MEMBERS | GENDER DISTRIBUTION           MALE         2,064 (84.87%)           FEMALE         368 (15.13%) |   |                   |
|-----------------------------------|-----------------------|--------------------------------------------|-------------------------------------------------------------------------------------------------|---|-------------------|
| - THER                            | 30<br>0<br>115<br>145 | CLICK HERE FOR HEALTH ASSESSMENT DATA      | FAMILY UNIT MEMBERS HEAD OF HOUSEHOLD NON-HEAD OF HOUSEHOL                                      | D | 373<br>186<br>187 |